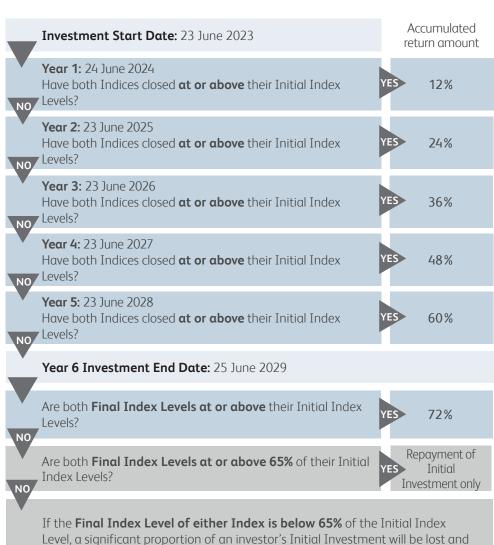

# UK & US Kick-out Plan (MS131)

The Plan provides the potential to receive an accumulated return of 12% p.a. depending on the performance of the FTSE 100 Index and the S&P 500 Index.

If, on an Anniversary Date, both the FTSE 100 Index and the S&P 500 Index close **at or above their Initial Index Levels,** the Plan will end and the Initial Investment will be repaid, plus an accumulated return of 12% for each year that has elapsed since the Investment Start Date.

If, however, the FTSE 100 Index or the S&P 500 Index close **below their Initial Index Levels** on an Anniversary Date, the Plan will continue to the next Anniversary Date.

Where the Plan has not matured early and runs to the full six year term, investors will lose a significant proportion of their Initial Investment if the Final Index Level of either Index is below 65% of its Initial Index Level on the Investment End Date.

investors will not receive a return from their investment in the Plan.